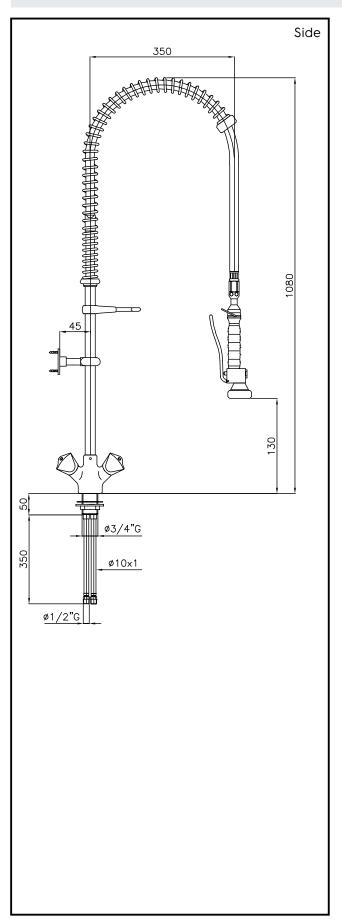

## **Main Features**

- Heat-insulating and limescale-resistant thermoplastic components.
- Water flow: 16 I/min with 3 bar.
- All pre-rinse unit are equipped with check valves in compliance with EN 1717.
- Mounting hole: 29mm.

## Construction

- Support spring in harmonic steel.
- Flexible hose in EPDM rubber, certified for portable water; reinforced with stainless steel double braid and transparent themoplastic coating.
- The spray gun allows a progressive water flow with internal components in stainless steel and EPDM rubber certified for food.
- Knobs made in chromium-plated high quality tecnopolymer that is resistant to temperature of up to 90°C. High flow and high durability stem valves.
- Faucet body made in hard chromium-plated brass, massive heavy-duty construction and it is resistant to temperature up to 90°C. Monting shank: G3/4", 50mm long and ring nut for maximum stability and ease of installation.
- Idraulic connection MG 1/2 male-threated complession coupling.
- Stainless steel spray gun bracket with fiberglass body.
- 150mm long wall bracket in fiberglass.
- Riser pipe in AISI 316 stainless steel.